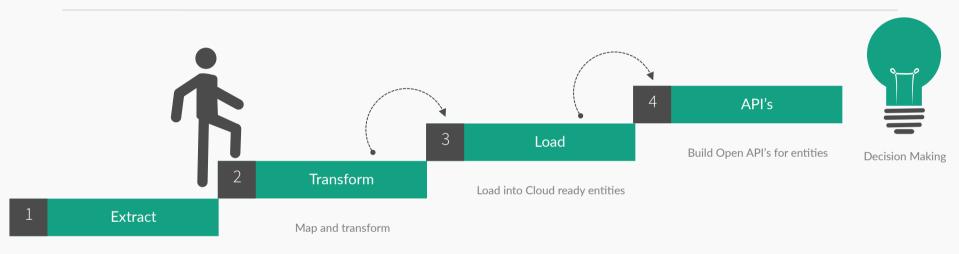

### Assisted Intelligence - Process Steps

Intelligence from existing data

From operational databases and data stores etc